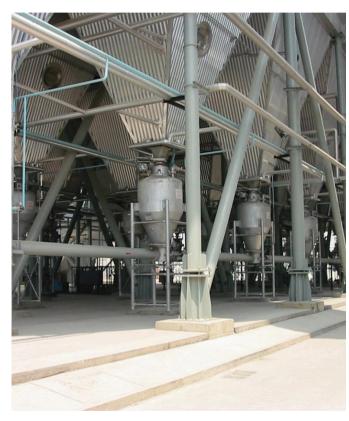

## Dense Conveying System Your Ultimate Solution for Efficient Material Handling

Delta Ducon's dense conveying systems offers the ultimate solution for efficient, reliable, and costeffective material handling. Engineered to reduce wear on pipes and components, Our systems cut maintenance costs by up to 80% while delivering energy savings of 30-50% through optimized compressed air usage.

With reduced pipe wear and extended equipment life, these systems provide long-term durability using smaller, cost-efficient piping. The innovative Dome Valves ensures reliable performance across various industries, handling fine ash, coarse materials, and high-temperature substances with ease. MD Pumps and Ash Vessels can convey materials over 1000 meters with low energy consumption, offering unmatched versatility for industrial applications. Businesses gain operational excellence, lower costs, and enhanced system reliability.