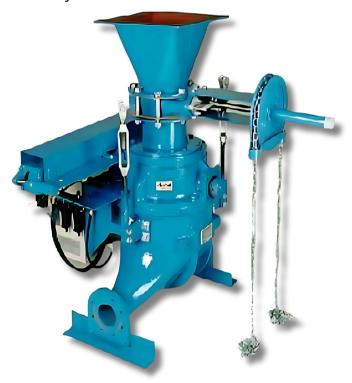

With reduced pipe wear and extended equipment life, these systems provide long-term durability using smaller, cost-efficient piping. The innovative Dome Valves ensures reliable performance across various industries, handling fine ash, coarse materials, and high-temperature substances with ease. MD Pumps and Ash Vessels can convey materials over 1000 meters with low energy consumption, offering unmatched versatility for industrial applications. Businesses gain operational excellence, lower costs, and enhanced system reliability.

## Dense Conveying System Your Ultimate Solution for Efficient Material Handling

Ash Vessel Coarse Ash Handling System

Dump Valve

Pneumatic Fly Ash System