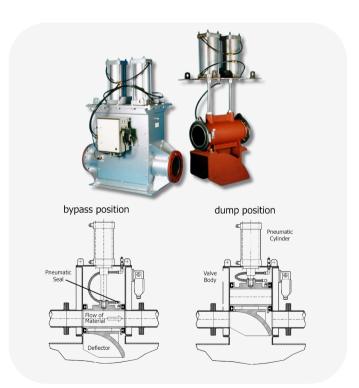

## Dense Conveying System Your Ultimate Solution for Efficient Material Handling

Ash Vessel Coarse Ash Handling System

Dump Valve

Pneumatic Fly Ash System