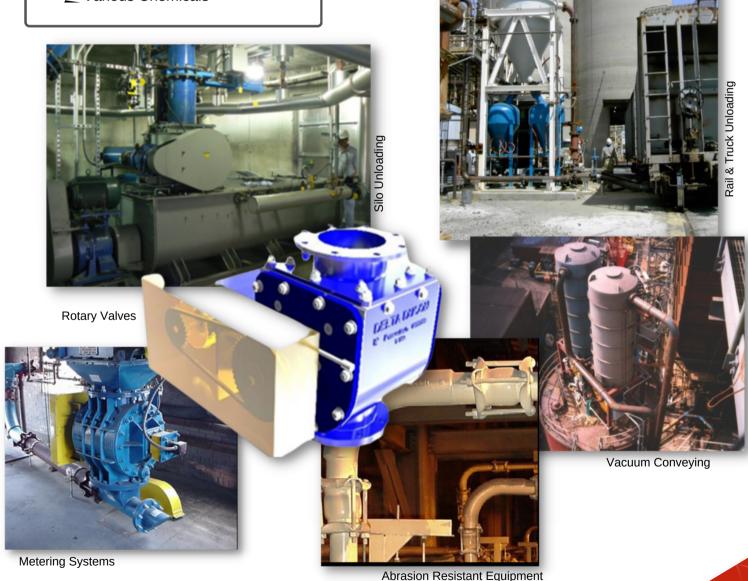

### **Capabilities:**

- ∠ Vacuum & Pressure Pneumatic Conveying Systems
- A Railcar & truck loading & unloading
- △ Ash & Dust removal, storage & transport
- Injection & blending technologies
- Rotary Valves for Multiclone, ESP & Fabric Filter Outlets
- ∠ PERMA/flo Extreme Duty rotary feeders/airlocks
- ∠ PERMA/flo abrasion resistant pipe & fittings
- Blower Packages

### **Common Materials Handled:**

- $\triangle$  Ash
- △ Salt Cake
- ∠ Lime
- Carbon
- ∠ Various Chemicals