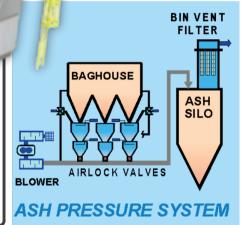

## Ash Handling:

- ∠ Vacuum Systems
- 🛆 Pressure Systems
- ▲ Vacuum/Pressure Hybrid Systems
- Ash Re-Injection Systems
- ▲ Submerged Scraper Conveyors (SSC)
- A Remote Bottom Ash Dewatering (RSSC)
- ∠ Ash Storage Silos
- ▲ Silo Aerations Systems
- C PERMA/flo Ash Piping and Fittings
- Ash Intake Valves & Segregation Valves