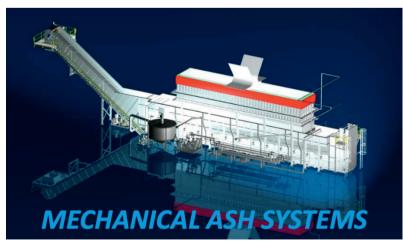

## Ash Handling:

- ∠ Vacuum Systems
- 🛆 Pressure Systems
- ▲ Vacuum/Pressure Hybrid Systems
- Ash Re-Injection Systems
- ▲ Submerged Scraper Conveyors (SSC)
- A Remote Bottom Ash Dewatering (RSSC)
- ∠ Ash Storage Silos
- ▲ Silo Aerations Systems
- C PERMA/flo Ash Piping and Fittings
- Ash Intake Valves & Segregation Valves