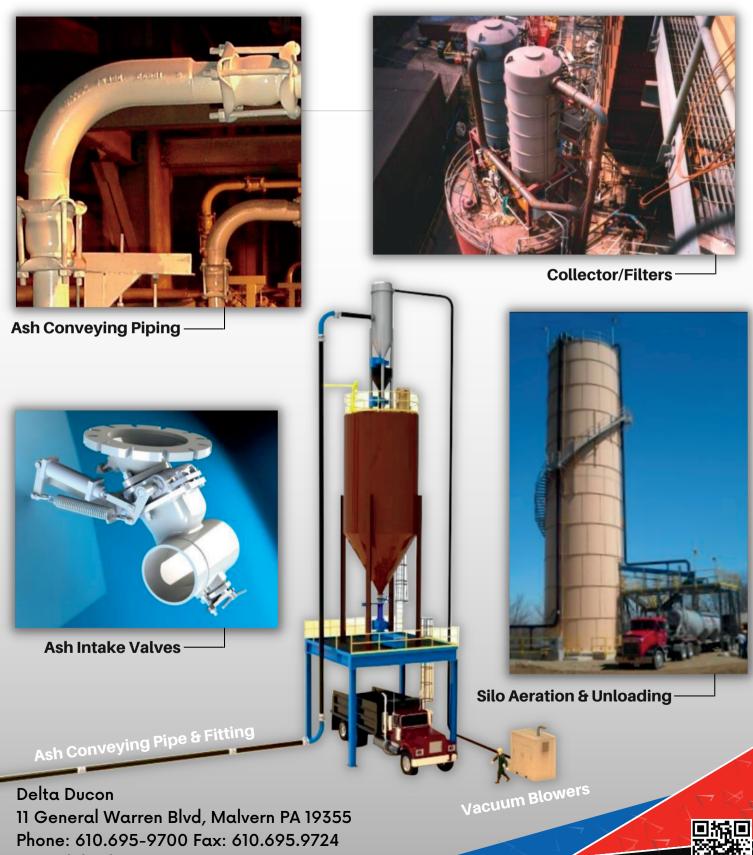

## Ash Handling:

- ∠ Vacuum Systems
- 🛆 Pressure Systems
- ▲ Vacuum/Pressure Hybrid Systems
- Ash Re-Injection Systems
- ▲ Submerged Scraper Conveyors (SSC)
- A Remote Bottom Ash Dewatering (RSSC)
- ∠ Ash Storage Silos
- ▲ Silo Aerations Systems
- C PERMA/flo Ash Piping and Fittings
- Ash Intake Valves & Segregation Valves