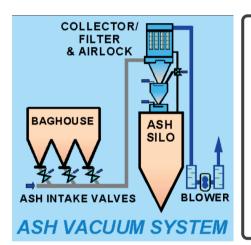

## Ash Handling:

- ∠ Vacuum Systems
- 🛆 Pressure Systems
- ▲ Vacuum/Pressure Hybrid Systems
- Ash Re-Injection Systems
- ▲ Submerged Scraper Conveyors (SSC)
- A Remote Bottom Ash Dewatering (RSSC)
- ∠ Ash Storage Silos
- ▲ Silo Aerations Systems
- C PERMA/flo Ash Piping and Fittings
- Ash Intake Valves & Segregation Valves